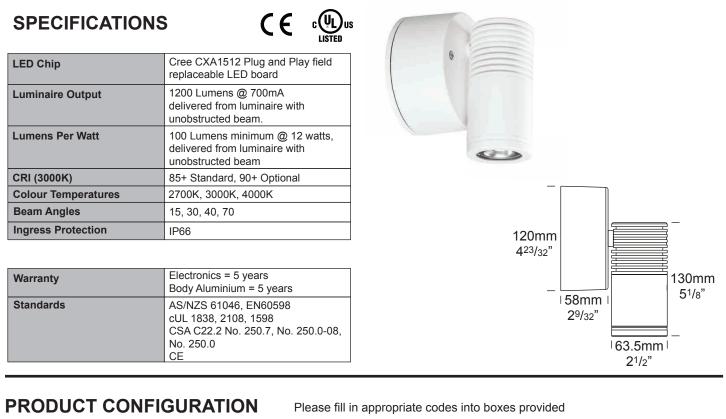

# HUNZA DUTDOOR LIGHTING Down Lite High Power PURE LED

PROJECT:

TYPE:

SOURCE:

NOTES:

Cat. No. DL/HP