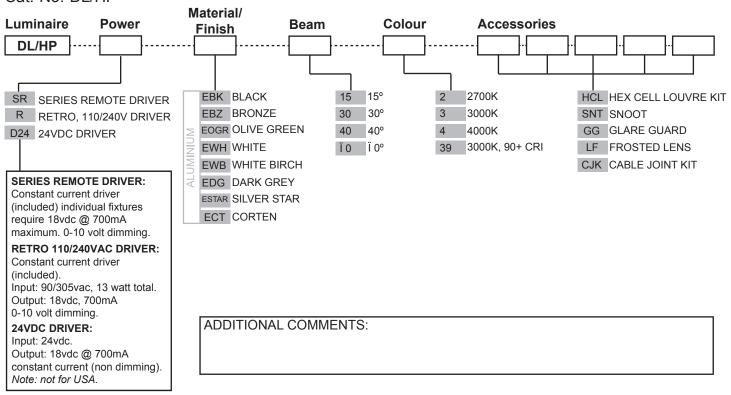

### ACCESSORIES

PURE OUTDOOR LIGHTING

HUNZA FACTORY

Snoot

### Hex Cell Louvre Kit

### **BEAM ANGLES**

High efficiency PMMA TIR lenses. Field replaceable