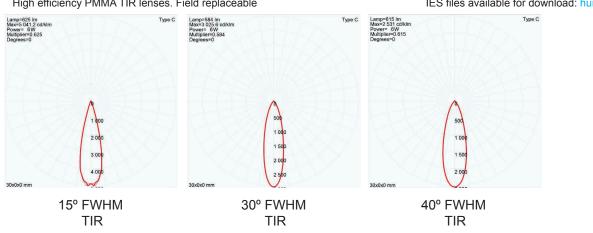

# HUNZA DUTDOOR LIGHTING Down Lite High Power PURE LED

PROJECT:

TYPE:

SOURCE:

NOTES:



Cat. No. DL/HP





## LUMINAIRE CONSTRUCTION

#### CNC machined from one of the following metals:

#### Aluminium:

Body: high corrosion resistant 63.5mm solid aluminium tube with chromate substrate and high UV resistant polyester "E" powder coat. Colours: Black, Bronze, Silver Star, White, White Birch,

Olive Green, Dark Grey, Corten.

#### Lens:

10mm (3/8") Extra clear, low iron, shatter resistant glass. Lifetime warranty.

#### Gaskets:

Silicone, iron impregnated 220°C (428°F)

### ACCESSORIES





PURE OUTDOOR LIGHTING

HUNZA FACTORY



Snoot

### Hex Cell Louvre Kit

### **BEAM ANGLES**

High efficiency PMMA TIR lenses. Field replaceable



### WIRING GUIDE

HUNZ





Saint Johns

Auckland 1072

New Zealand



www.hunzalighting.com

http://www.hunzalighting.com/contact.php This document contains proprietary information of Hunza. Its receipt or po not convey any rights to reproduce or disclose its content.

#### IES files available for download: hunzalighting.com/downloads

screws and the luminaire is fitted to the mounting plate.

Mounting:

### Luminaire Weight:

A mounting plate is fixed to the wall using two

Low voltage: Alum: 0.870 (1lb 15oz)