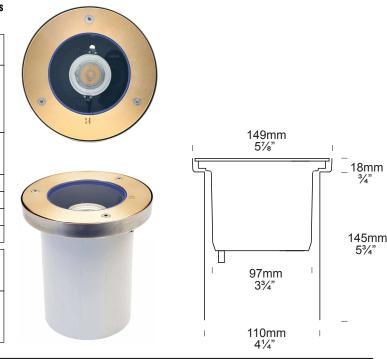

#### Mounting:

Supplied with mounting canister for casting in concrete to facilitate ease of installation. The luminaire can be driven over or walked upon without being damaged. Maximum drive over speed 10km/h (6 mph) and weight 1500kg (3300lbs)

#### Luminaire Weight:

Low voltage SBZ: 1.950kg (4lb 4oz) SS: 1.900kg (4lb 3oz)

IES files available for download: hunzalighting.com/downloads Type C Type C 600 800 15° FWHM 25° FWHM 38° FWHM 60° FWHM TIR TIR TIR TIR