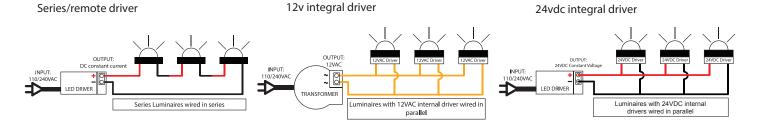

### WIRING GUIDE

30x0x0 mm

Available for download: hunzalighting.com/downloads

Diagrams are a guide only, wire colours and polarity may change depending on fixture and country

| HUNZA FACTORY | 130 Felton Mathew A |
|---------------|---------------------|
|               | Saint Johns         |
|               | Auckland 1072       |
|               | New Zealand         |

Ph: +64-9-528 9471 Ave Fax: +64-9-528 9361 hunza@hunza.co.nz www.hunzalighting.com

Aug 2017 Specifications may change without notification INTERNATIONAL CONTACTS:

| INTERNATIONAL CONTACTO.                                                                                                                                |   |
|--------------------------------------------------------------------------------------------------------------------------------------------------------|---|
| http://www.hunzalighting.com/contact.php                                                                                                               |   |
| This document contains proprietary information of Hunza. Its receipt or possession does<br>not convey any rights to reproduce or disclose its content. | 5 |