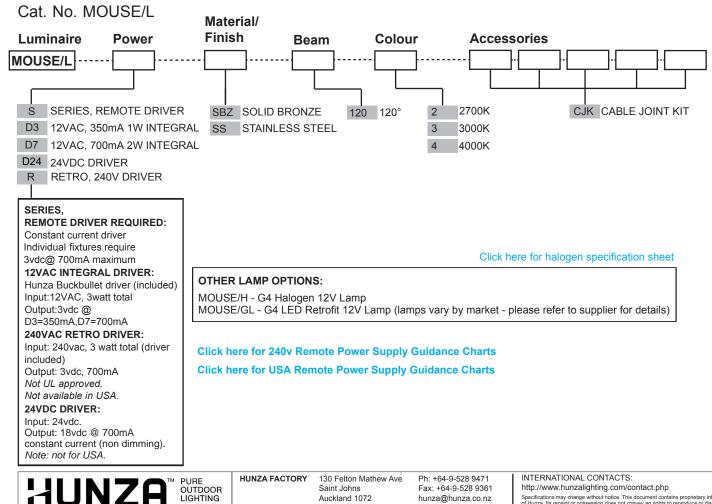

### PRODUCT CONFIGURATION

Please fill in appropriate codes into boxes provided

hunza@hunza.co.nz www.hunzalighting.com

Specifications may change without notice. This document contains proprietary informa of Hunza. Its receipt or possession does not convey an rights to reproduce or disclose

# PURELED SPECIFICATIONS ( C C

| LED Chip            | Cree XPG-3 Plug and Play field<br>replaceable LED board                              |
|---------------------|--------------------------------------------------------------------------------------|
| Luminaire Output    | 120 Lumens @ 700mA (2 watts),<br>delivered from luminaire with<br>unobstructed beam. |
| Lumens Per Watt     | 60 Lumens minimum @ 2 watts,<br>delivered from luminaire with<br>unobstructed beam   |
| CRI (3000K)         | 90+                                                                                  |
| Colour Temperatures | 2700K, 3000K, 4000K                                                                  |
| Beam Angles         | 120 degrees                                                                          |
| Ingress Protection  | IP66                                                                                 |

| Warranty  | Electronics = 5 years<br>Body SS/SBZ = 10 years                                  |
|-----------|----------------------------------------------------------------------------------|
| Standards | AS/NZS 61046, EN60598<br>cUL 1838, 2108<br>CSA C22.2 No.250.7, No.250.0-08<br>CE |