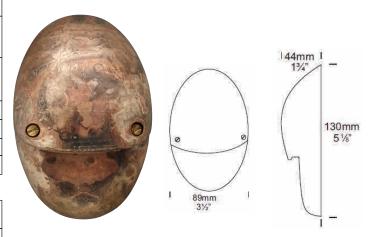

#### LUMINAIRE CONSTRUCTION

CNC machined from one of the following metals:

Solid Bronze: investment cast in solid bronze with forge mounting plate.

316 Stainless Steel: investment cast in 316 stainless steel with investment cast 316 stainless steel mounting plate.

Lens: 2mm (1/16") frosted tempered shatter resistant glass. Lifetime Warranty.

Mounting: mount using a mounting plate fixed to the wal, etc with 316 stainless screws. The luminaire is then fitted to the back plate using two pan head screws.

#### ACCESSORIES

**BEAM ANGLES** 

Luminaire Weight: SBZ: 0.820kg (1lb 13oz) SS: 0.750kg (1lb 10oz)

IES files available for download: hunzalighting.com/downloads