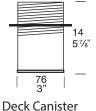

# ACCESSORIES

Steel Canister

PL180 SS

PLOP SS

PL3 SS

PL4 SS

The luminaire is pushed into the canister and

SLCAN, FLCAN: cast into concrete, concrete

DKCAN: mounted into wooden decks, wooden

Two screw holes in the flange can be specified