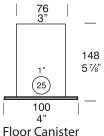

# ACCESSORIES

Steel Canister

# 76

Mounting:

block, brick, etc.

if canisters are not required.

(3747lb 14oz - 7716lb 3oz)

Description

Single Facet

Three Facet

Four Facet

Two Facet 180°

Opposite Facets

Note: 1 Kilonewton (kN) equals 101.972 Kilograms (KG's)

Path Lite Static Load Rating (316 Stainless Steel)

frames, etc.

Code

PL1 SS

PL180 SS

PLOP SS

PL3 SS

PL4 SS

The luminaire is pushed into the canister and

SLCAN, FLCAN: cast into concrete, concrete

DKCAN: mounted into wooden decks, wooden

Two screw holes in the flange can be specified

Maximum driver over weight is 1700 - 3500kg

Onset of plastic deformation (kN)

35

26

20

19

17

is held by two silicone "O" rings. CANSS,

### Luminaire Weight:

3500kg (7716lb)

2650kg(5842lb)

2000kg(4409lb)

1900kg(4189lb)

1700kg(3748lb)

Cop: 0.600kg (1lb 5oz) SS: 0.510kg (1lb 2oz)