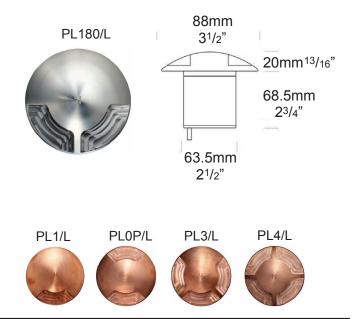

## HUNZA OUTDOOR LIGHTING Path Lite

**PROJECT:** 

TYPE:

SOURCE:

NOTES:

### Copper

Body: 63.5mm (2<sup>1/2</sup>") x 9mm (3/8") copper tube. End cap: solid copper 63.5mm (21/2") rod. Flange: solid copper 90mm (31/2") rod.

### **316 Stainless Steel**

Body: solid 316 stainless steel 63.5mm (21/2") x 9mm (3/8"). End cap: solid 316 stainless steel 63.5 (21/2") rod. Flange: 316 stainless steel 90mm (31/2") rod.