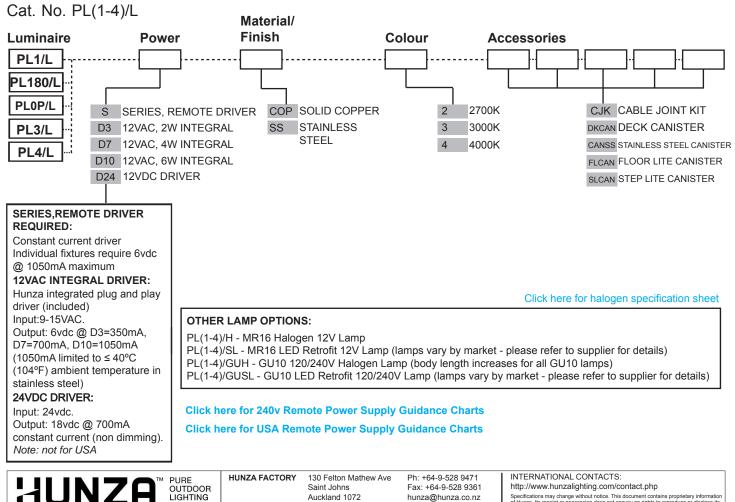

# PRODUCT CONFIGURATION

Please fill in appropriate codes into boxes provided

hunza@hunza.co.nz www.hunzalighting.com

Specifications may change without notice. This document contains proprietary inform of Hunza. Its receipt or possession does not convey an rights to reproduce or disclose

# PURELED SPECIFICATIONS C C

| LED Chip            | Cree XHP-50-2 Plug and Play field replaceable LED board                                                                                                 |
|---------------------|---------------------------------------------------------------------------------------------------------------------------------------------------------|
| Luminaire Output    | 600 Lumens @ 1050mA (6 watts),<br>420 Lumens @ 700mA (4 watts),<br>240 Lumens @ 350mA (2 watts),<br>delivered from luminaire with<br>unobstructed beam. |
| Lumens Per Watt     | 100 Lumens @ 6 watts minimum,<br>delivered from luminaire with<br>unobstructed beam                                                                     |
| CRI (3000K)         | 90+                                                                                                                                                     |
| Colour Temperatures | 2700K, 3000K, 4000K                                                                                                                                     |
| Beam Angles         | 90°, 90° x 90°, 180°, 270°, 360°                                                                                                                        |
| Ingress Protection  | IP67                                                                                                                                                    |

| Warranty  | Electronics = 5 years<br>Body Cop/SS = 10 years                         |
|-----------|-------------------------------------------------------------------------|
| Standards | AS/NZS 61046<br>cUL 1838, 2108<br>CSA C22.2 No.250.7, No.250.0-08<br>CE |