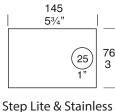

# ACCESSORIES

Steel Canister

PL180 SS

PLOP SS

PL3 SS

PL4 SS

The luminaire is pushed into the canister and

SLCAN, FLCAN: cast into concrete, concrete

DKCAN: mounted into wooden decks, wooden

Two screw holes in the flange can be specified