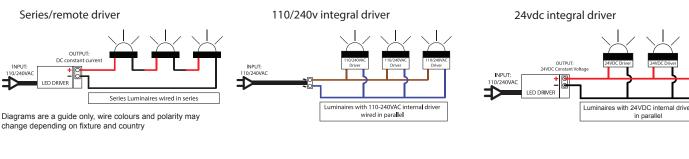

ll in appropriate codes into boxes provided

Cat. No. ST50





# LUMINAIRE CONSTRUCTION

### CNC machined from one of the following metals:

Aluminium: Body: cast from virgin high corrosion resistant, low copper content (0.001%) aluminium alloy. Finished with chromate substrate, Epoxy layer and a UV resistant polyester powder coat colour

Colour: Black

Flanges: machined from either Solid Bronze 175mm x 6mm (67/8" x 1/4") 316 Stainless Steel 175mm x 6mm (6<sup>7/8</sup> x 1/4").

All fixing are made from 316 Stainless Steel

#### Lens:

12mm (1/2") extra clear, low iron, shatter resistant glass. Anti Slip option available. Lifetime warranty.

# ACCESSORIES



Glare Shield



Hex Cell Louvre

## **BEAM ANGLES**

High efficiency PMMA TIR lenses. Field replaceable



### WIRING GUIDE

HUNZ



### Gaskets:

Silicone, iron impregnated 220°C (428°F)

### Cable:

Water resistant rubber

#### Adjustability:

The gimbal is fully adjustable, allowing 360° rotation and 0-20° elevation.

### Mounting:

The ST50 is available with a double layer coated alloy mounting canister for casting into the ground or concrete. Maximum driver over speed is 10kp/h (6mp/h) with a maximum load rating of 2000kgs (4400lbs)

#### Luminaire Weight:

Solid Bronze: 3.5kg (7lb 11oz) Stainless Steel: 4kg (8lb 13oz)

Available for download: hunzalighting.com/downloads

Luminaires with 24VDC internal drivers wired

INTERNATIONAL CONTACTS: http://www.hunzalighting.com/contact.php This document contains proprietary information of Hunza. Its receipt or po not convey any rights to reproduce or disclose its content.