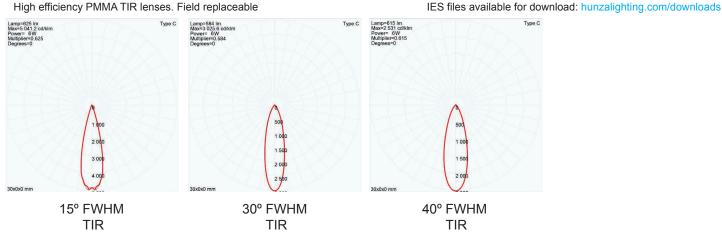

CONFIGURATION**

Please fill in appropriate codes into boxes provided

Cat. No. ST50





# LUMINAIRE CONSTRUCTION

### CNC machined from one of the following metals:

Aluminium: Body: cast from virgin high corrosion resistant, low copper content (0.001%) aluminium alloy. Finished with chromate substrate, Epoxy layer and a UV resistant polyester powder coat colour

Colour: Black

Flanges: machined from either Solid Bronze 175mm x 6mm (67/8" x 1/4") 316 Stainless Steel 175mm x 6mm (6<sup>7/8</sup> x 1/4").

All fixing are made from 316 Stainless Steel

#### Lens:

12mm (1/2") extra clear, low iron, shatter resistant glass. Anti Slip option available. Lifetime warranty.

# ACCESSORIES



Glare Shield



Hex Cell Louvre

## **BEAM ANGLES**

High efficiency PMMA TIR lenses. Field replaceable



### WIRING GUIDE

HUNZ



### Gaskets:

Silicone, iron impregnated 220°C (428°F)

### Cable:

Water resistant rubber

#### Adjustability:

The gimbal is fully adjustable, allowing 360° rotation and 0-20° elevation.

### Mounting:

The ST50 is available with a double layer coated alloy mounting canister for casting into the ground or concrete. Maximum driver over speed is 10kp/h (6mp/h) with a maximum load rating of 2000kgs (4400lbs)

#### Luminaire Weight:

Solid Bronze: 3.5kg (7lb 11oz) Stainless Steel: 4kg (8lb 13oz)

Available for download: hunzalighting.com/downloads

Luminaires with 24VDC internal drivers wired

INTERNATIONAL CONTACTS: http://www.hunzalighting.com/contact.php This document contains proprietary information of Hunza. Its receipt or po not convey any rights to reproduc