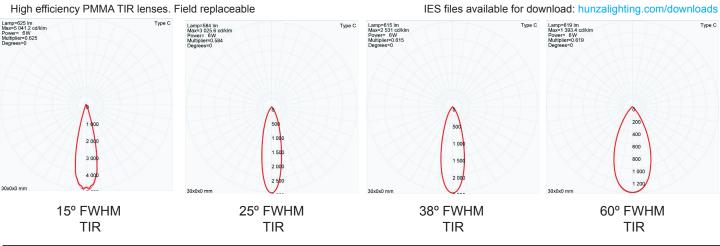

# SPECIFICATIONS

| LED Chip            | Cree XHP-50-2 Plug and Play field replaceable LED board                                                                                                 |
|---------------------|---------------------------------------------------------------------------------------------------------------------------------------------------------|
| Luminaire Output    | 600 Lumens @ 1050mA (6 watts),<br>420 Lumens @ 700mA (4 watts),<br>240 Lumens @ 350mA (2 watts),<br>delivered from luminaire with<br>unobstructed beam. |
| Lumens Per Watt     | 100 Lumens @ 6 watts minimum,<br>delivered from luminaire with<br>unobstructed beam                                                                     |
| CRI (3000K)         | 90+                                                                                                                                                     |
| Colour Temperatures | 2700K, 3000K, 4000K                                                                                                                                     |
| Beam Angles         | 15, 25, 38, 60                                                                                                                                          |
| Ingress Protection  | IP68 *not for use in pool or ponds                                                                                                                      |
| Warranty            | Electronics = 5 years<br>Body/Flange SBZ= 25 years                                                                                                      |
| Standards           | AS/NZS 61046<br>cUL 1838, 2108<br>CSA 22.2 No. 250.7, No. 250.0-08,<br>CE                                                                               |

## **BEAM ANGLES**