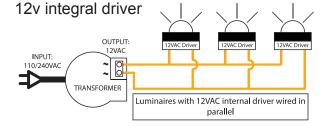

### WIRING GUIDE

Diagrams are a guide only, wire colours and polarity may change depending on fixture and country

Available for download: hunzalighting.com/downloads

| HUNZA™ | PURE<br>OUTDOOR<br>LIGHTING |
|--------|-----------------------------|
|--------|-----------------------------|