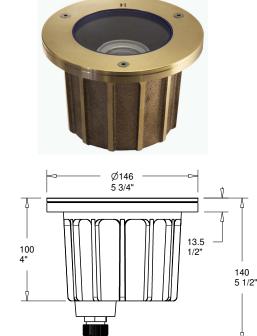

# Mounting:

Suitable for insertion into a lawn or garden, etc. Mounted level with ground surface, seated on its base.

### Luminaire Weight:

2.1kg (4lb 10oz)

#### Body:

CNC machined sand cast silicon bronze.

#### Flange:

CNC machined from either Solid Bronze bar 150mm (6") or 316 Stainless Steel rod 150mm (6").

#### Lens:

12mm (1/2") extra clear, low iron, flush fit, shatter resistant glass. Lifetime warranty.

### Adjustability:

The gimbal is fully adjustable, allowing 360° rotation and 0-20° elevation.