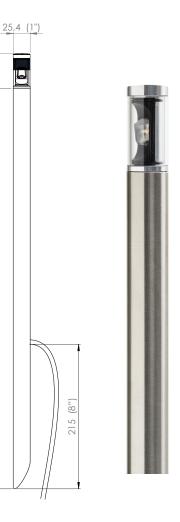

|                                                                                                                   |
| Efficancy                    | 80lm/w - Delivered from Luminaire with unobstructed beam                                                          |
| Efficancy<br>Input           |                                                                                                                   |
| -                            | with unobstructed beam<br>350mA Constant current<br>(Remote)<br>12v AC (Integral)                                 |
| Input                        | with unobstructed beam<br>350mA Constant current<br>(Remote)<br>12v AC (Integral)<br>240v (Integral) *Europe only |

## ACCESSORIES

Surface mount flange (Please refer to the accessories page)