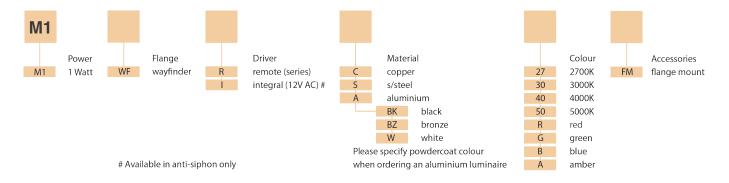

## **SPECIFICATIONS**

| Power                        | 1 Watt                                                                                                            |
|------------------------------|-------------------------------------------------------------------------------------------------------------------|
| Ingress Protection<br>Rating | IP68                                                                                                              |
| Cable                        | H05RN-F 1m Included                                                                                               |
| Material                     | - Black/White/Bronze<br>Powdercoated<br>- Natural Copper<br>- 316 Stainless Steel                                 |
| Removable Light<br>Engine    | Screw Mounted<br>1W Cree XPG-3 Chip                                                                               |
| Colour Temperature           | Warm White - 2700K and 3000K<br>Neutral White - 4000k<br>Cool White - 5000k<br>Red, Green, Blue, Amber            |
| CRI                          | 90+ CRI                                                                                                           |
|                              |                                                                                                                   |
| Efficancy                    | 80lm/w - Delivered from Luminaire with unobstructed beam                                                          |
| Efficancy<br>Input           |                                                                                                                   |
| -                            | with unobstructed beam<br>350mA Constant current<br>(Remote)<br>12v AC (Integral)                                 |
| Input                        | with unobstructed beam<br>350mA Constant current<br>(Remote)<br>12v AC (Integral)<br>240v (Integral) *Europe only |